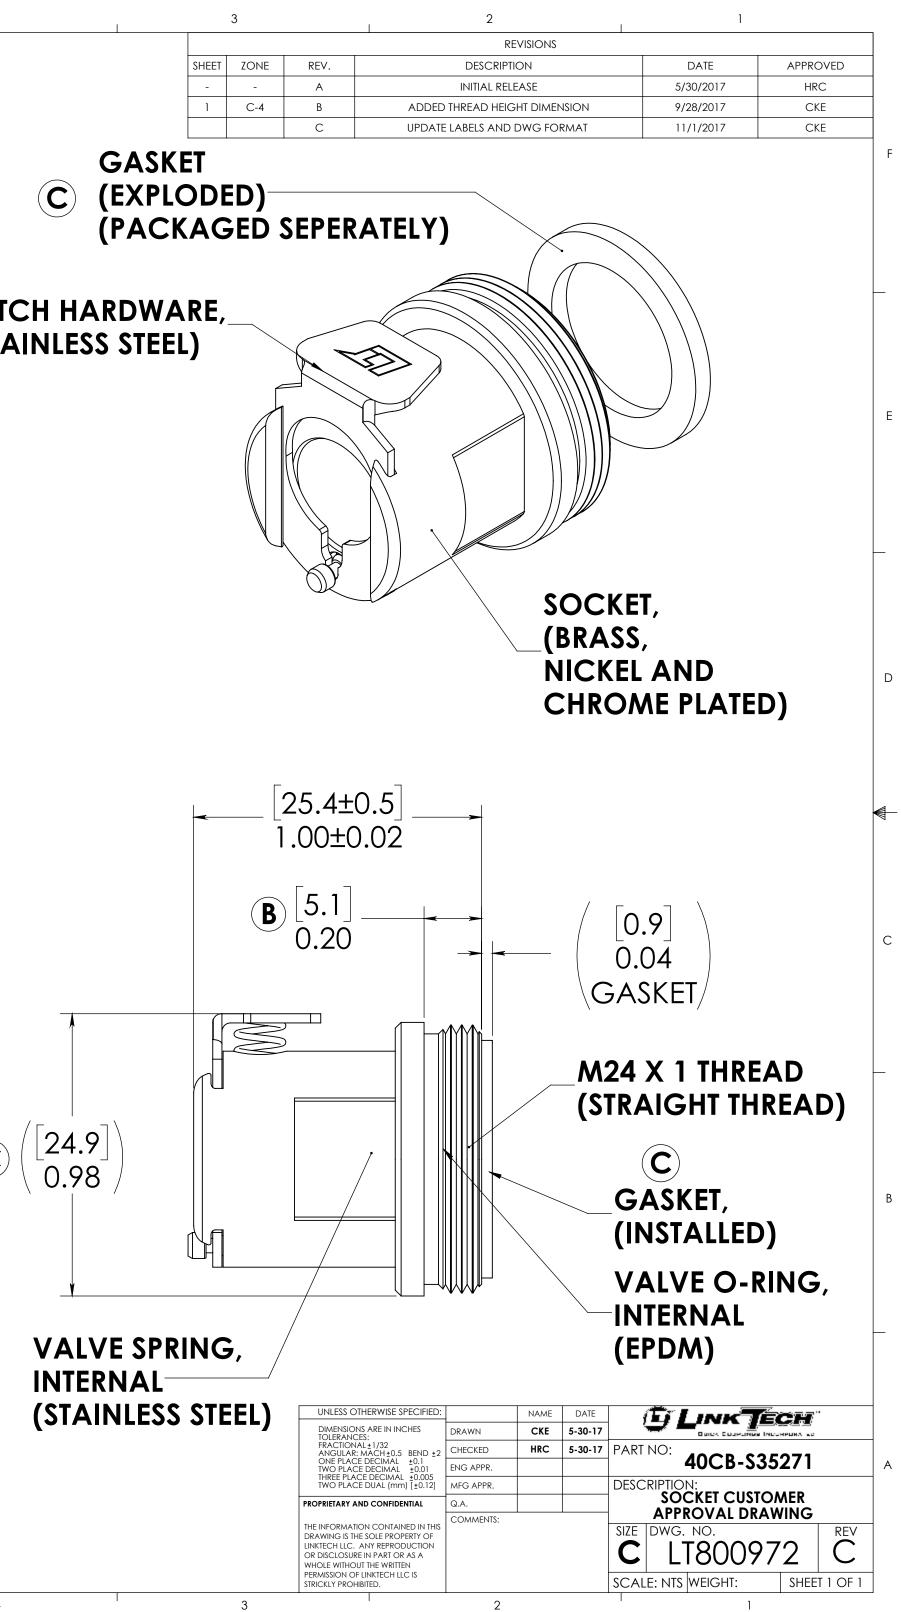

|   | 8 7 6 5                                                                                                                                   | 4           |
|---|-------------------------------------------------------------------------------------------------------------------------------------------|-------------|
|   | NOTES:<br>1. MATERIAL: BRASS, NICKEL AND CHROME PLATED                                                                                    |             |
|   | 2. COLOR: NATURAL                                                                                                                         |             |
| F | 3. O-RING MATERIAL: EPDM                                                                                                                  |             |
|   | 4. O-RINGS LUBRICATED WITH FOOD GRADE SILICONE OIL, 350 CST.                                                                              |             |
|   | 5. GASKET MATERIAL: EPDM                                                                                                                  |             |
|   | <ol> <li>SOCKET INTERCONNECTS WITH INDUSTRY STANDARD 1/4" FLOW CONNECTORS.<br/>SEE INTERCONNECT GUARANTEE ON LINKTECH WEBSITE.</li> </ol> | LAT<br>(ST/ |
| E | $ \begin{array}{c}                                     $                                                                                  |             |
| D | (EXPLODED) C<br>(PACKAGED SEPERATELY)<br>[15.9] C<br>0.63 C<br>WRENCH FLATS                                                               |             |
| C | [24.1]<br>Ø 0.95                                                                                                                          |             |
| В |                                                                                                                                           | C           |
|   | VALVE,<br>(ACETAL)                                                                                                                        |             |
|   | APPROVED BY:                                                                                                                              |             |
|   | TITLE:                                                                                                                                    |             |
| A | DATE:                                                                                                                                     |             |
|   | SIGNATURE:                                                                                                                                |             |
|   | 8 7 6                                                                                                                                     | 4           |